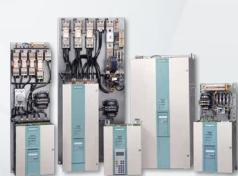

#### Simovert

Simovert Masterdrives VC/MC/SC/FC
Simovert Micromaster 4 / 410/420/430/440

Simovert Micromaster 3 / P / Midimaster