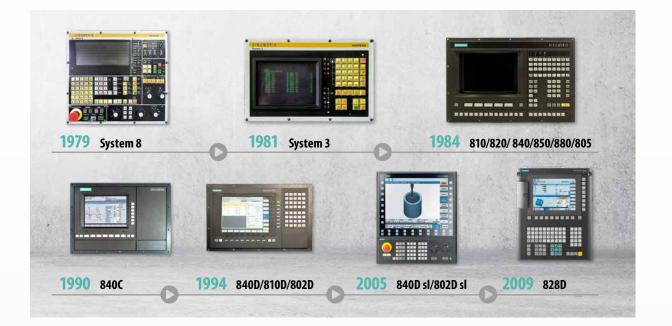

## Sinumerik

Sinumerik 840D sl/Di sl

Sinumerik 840D/Di

Sinumerik 840C

Sinumerik 840/850/880

Sinumerik 828D Sinumerik 810D

Sinumerik 810/820

Sinumerik 808D

Sinumerik 805

Sinumerik 802S/C/D sl

Sinumerik FM-NC

Sinumerik System 3

Sinumerik System 8